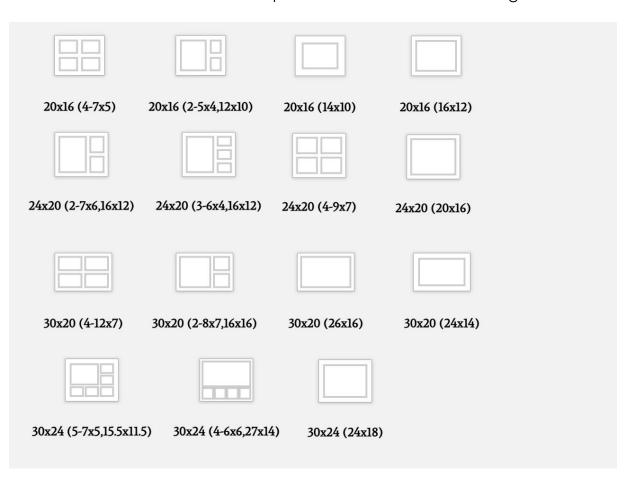

<sup>\*</sup>Please find below the mount templates for each offered square collection

| Images size                                | Price<br>standard                                                                                          | Grande                                                                                                                                                                                                                                                                                                                                                                                 |
|--------------------------------------------|------------------------------------------------------------------------------------------------------------|----------------------------------------------------------------------------------------------------------------------------------------------------------------------------------------------------------------------------------------------------------------------------------------------------------------------------------------------------------------------------------------|
| 7x5"                                       | £290                                                                                                       | n/a                                                                                                                                                                                                                                                                                                                                                                                    |
| 8x6"                                       | £330                                                                                                       | n/a                                                                                                                                                                                                                                                                                                                                                                                    |
| 10x7"                                      | £345                                                                                                       | n/a                                                                                                                                                                                                                                                                                                                                                                                    |
| 10x8"                                      | £350                                                                                                       | n/a                                                                                                                                                                                                                                                                                                                                                                                    |
| 12x8"                                      | £360                                                                                                       | n/a                                                                                                                                                                                                                                                                                                                                                                                    |
| 14x8''                                     | £390                                                                                                       | n/a                                                                                                                                                                                                                                                                                                                                                                                    |
| 14x10"                                     | £480                                                                                                       | 505                                                                                                                                                                                                                                                                                                                                                                                    |
| 16x12''                                    | £500                                                                                                       | 525                                                                                                                                                                                                                                                                                                                                                                                    |
| *Collection:<br>4[7x5"]                    | £560                                                                                                       | 585                                                                                                                                                                                                                                                                                                                                                                                    |
| 18x10''                                    | £540                                                                                                       | 565                                                                                                                                                                                                                                                                                                                                                                                    |
| 20x16"                                     | £580                                                                                                       | 605                                                                                                                                                                                                                                                                                                                                                                                    |
| *Collection:<br>4 {9x7"]<br>16x12" 3[6x4"] | £700<br>£700                                                                                               | 725<br>725<br>725                                                                                                                                                                                                                                                                                                                                                                      |
|                                            | 7x5" 8x6" 10x7" 10x8" 12x8" 14x8" 14x10" 16x12"  *Collection: 4[7x5"] 18x10" 20x16"  *Collection: 4 {9x7"] | 7x5"       £290         8x6"       £330         10x7"       £345         10x8"       £350         12x8"       £360         14x8"       £390         14x10"       £480         16x12"       £500         *Collection:         4[7x5"]       £560         18x10"       £540         20x16"       £580         *Collection:         4 {9x7"]       £700         16x12" 3[6x4"]       £700 |

\*Please find below the mount templates for each offered rectangle collection