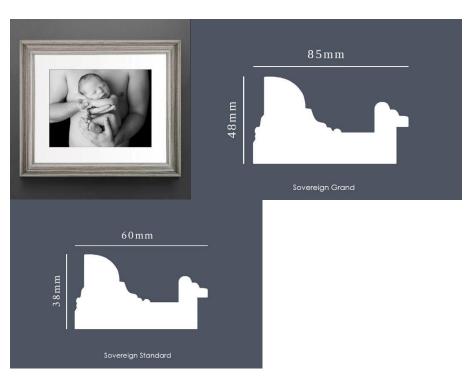

## Wall frames - Sovereign

Due to the thickness of these frames, they are only available for wall products. The Sovereign frame is available in two thicknesses, **Standard and Grande**. The Grande is only available with larger frames.