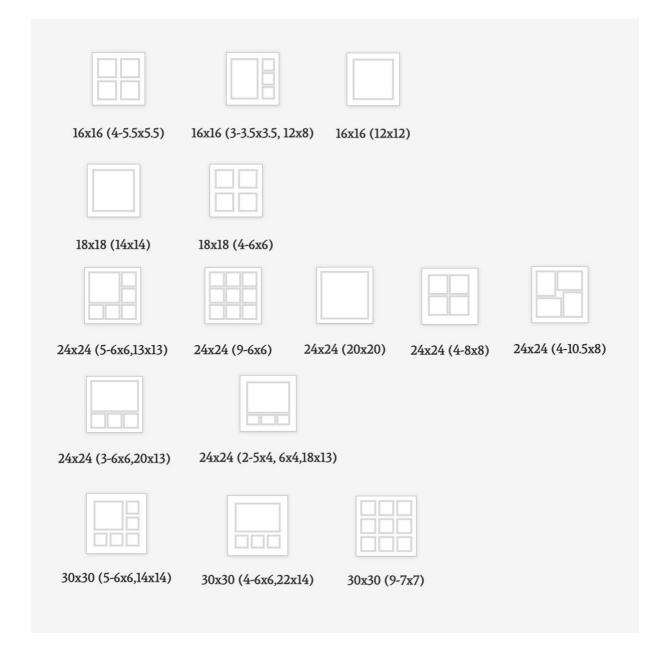

<sup>\*</sup>Please find below the mount templates for each offered square collection

| Images size                                | Price<br>standard                                                                                          | Grande                                                                                                                                                                                                                                                                                                                                                                                 |
|--------------------------------------------|------------------------------------------------------------------------------------------------------------|----------------------------------------------------------------------------------------------------------------------------------------------------------------------------------------------------------------------------------------------------------------------------------------------------------------------------------------------------------------------------------------|
| 7x5"                                       | £290                                                                                                       | n/a                                                                                                                                                                                                                                                                                                                                                                                    |
| 8x6"                                       | £330                                                                                                       | n/a                                                                                                                                                                                                                                                                                                                                                                                    |
| 10x7"                                      | £345                                                                                                       | n/a                                                                                                                                                                                                                                                                                                                                                                                    |
| 10x8"                                      | £350                                                                                                       | n/a                                                                                                                                                                                                                                                                                                                                                                                    |
| 12x8"                                      | £360                                                                                                       | n/a                                                                                                                                                                                                                                                                                                                                                                                    |
| 14x8''                                     | £390                                                                                                       | n/a                                                                                                                                                                                                                                                                                                                                                                                    |
| 14x10"                                     | £480                                                                                                       | 505                                                                                                                                                                                                                                                                                                                                                                                    |
| 16x12''                                    | £500                                                                                                       | 525                                                                                                                                                                                                                                                                                                                                                                                    |
| *Collection:<br>4[7x5"]                    | £560                                                                                                       | 585                                                                                                                                                                                                                                                                                                                                                                                    |
| 18x10''                                    | £540                                                                                                       | 565                                                                                                                                                                                                                                                                                                                                                                                    |
| 20x16"                                     | £580                                                                                                       | 605                                                                                                                                                                                                                                                                                                                                                                                    |
| *Collection:<br>4 {9x7"]<br>16x12" 3[6x4"] | £700<br>£700                                                                                               | 725<br>725<br>725                                                                                                                                                                                                                                                                                                                                                                      |
|                                            | 7x5" 8x6" 10x7" 10x8" 12x8" 14x8" 14x10" 16x12"  *Collection: 4[7x5"] 18x10" 20x16"  *Collection: 4 {9x7"] | 7x5"       £290         8x6"       £330         10x7"       £345         10x8"       £350         12x8"       £360         14x8"       £390         14x10"       £480         16x12"       £500         *Collection:         4[7x5"]       £560         18x10"       £540         20x16"       £580         *Collection:         4 {9x7"]       £700         16x12" 3[6x4"]       £700 |

\*Please find below the mount templates for each offered rectangle collection