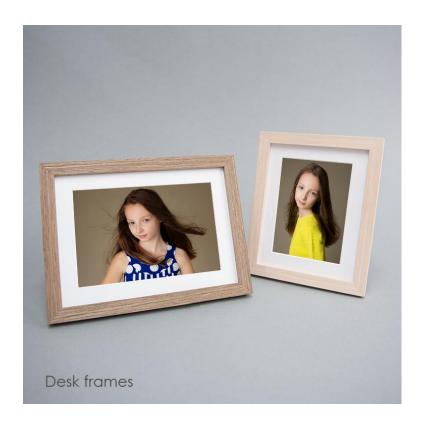

## Desk frames

Our Scandi range offers a petit desk frame which matches the colour and style of our wall frame but has a smaller width of 22mm wide and a 1inch mount. Desk frames can only be purchased with a wall hanging frame.