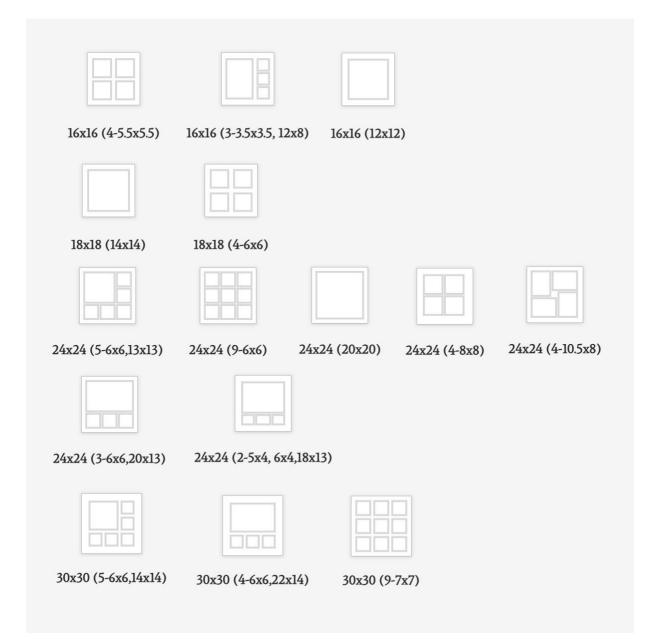

## Wall frames

Wall frames are offered in 6 different wood finishes and has a width of 39mm.

|            | 1.                  | Ι     |
|------------|---------------------|-------|
| Glass Size | Images size         | Price |
|            |                     |       |
| 10,410"    | 0,0"                | COOF  |
| 12x12"     | 8x8"                | £285  |
| 14x14"     | 10x10''             | £320  |
| 16x16"     | 12x12"              | £380  |
|            |                     |       |
|            | *Collection:        | £380  |
|            | 4 [5.5x5.5]         | £380  |
|            | 12x8" 3[3.5x3.5"]   |       |
|            |                     |       |
| 18x18"     | 14x14               | £425  |
| 20x20''    | 16x16"              | £460  |
|            |                     |       |
|            | *Collection:        |       |
|            | 4[7x7"]             | £575  |
|            |                     |       |
| 24x24''    | 20x20"              | £575  |
|            |                     |       |
|            | *Collection:        |       |
|            | 13x13" 5[6x6"]      | £690  |
|            | 9[6x6'']            | £690  |
|            | 4[8x8'']            | £715  |
|            | 4[10.5x8'']         | £725  |
|            | 20x13" 3[6x6"]      | £725  |
|            | 18x13, 2[5x4"], 6x4 | £725  |
|            |                     |       |
| 28x28"     | 24x24"              | £750  |
|            |                     |       |
| 30x30"     | *Collection:        |       |
|            | 14x14 5[6x6"]       | £1000 |
|            | 22x14" 4[6x6]       | £1000 |
|            | 9[7x7"]             | £1000 |
|            |                     |       |
| 34x34"     | 30x30"              | £860  |
| 40x40''    | 36x36"              | £920  |

<sup>\*</sup>Please find below the mount templates for each offered square collection

| Glass Size | Images size    | Price |
|------------|----------------|-------|
|            |                |       |
| 11x8''     | 7x5''          | £255  |
| 12x10"     | 8x6"           | £265  |
| 14x11"     | 10x7"          | £299  |
| 14x12"     | 10x8"          | £310  |
| 16x12''    | 12x8"          | £320  |
| 18x12"     | 14x8''         | £345  |
| 20x16"     | 14x10''        | £435  |
|            | 16x12"         | £460  |
|            |                |       |
|            | *Collection:   |       |
|            | 4[7x5'']       | £520  |
| 24x16"     | 18x10"         | £490  |
| 24x20"     | 20x16"         | £540  |
|            |                |       |
|            | *Collection:   |       |
|            | 4[9x7'']       | £665  |
|            | 16x12" 3[6x4"] | £665  |
|            | 16x12" 2[7x6]  | £665  |
| 28x20''    | 24x16''        | £570  |
|            |                |       |

\*Please find below the mount templates for each offered rectangular collection