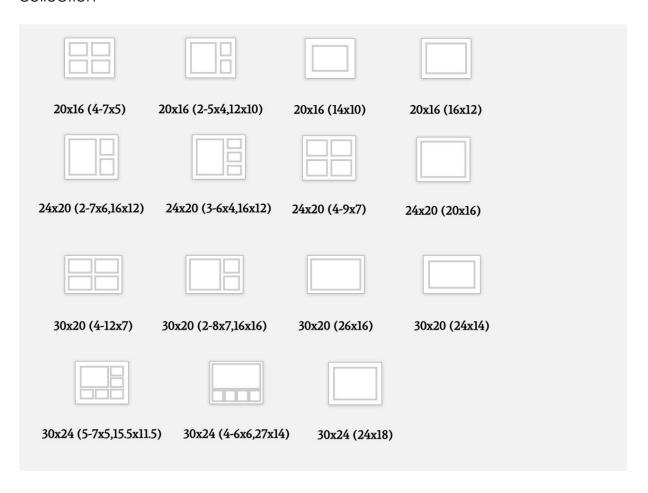

<sup>\*</sup>Please find below the mount templates for each offered square collection

| Glass Size | Images size    | Price |
|------------|----------------|-------|
|            |                |       |
| 11x8''     | 7x5''          | £255  |
| 12x10"     | 8x6"           | £265  |
| 14x11"     | 10x7"          | £299  |
| 14x12"     | 10x8"          | £310  |
| 16x12''    | 12x8"          | £320  |
| 18x12"     | 14x8''         | £345  |
| 20x16"     | 14x10''        | £435  |
|            | 16x12"         | £460  |
|            |                |       |
|            | *Collection:   |       |
|            | 4[7x5'']       | £520  |
| 24x16"     | 18x10"         | £490  |
| 24x20"     | 20x16"         | £540  |
|            |                |       |
|            | *Collection:   |       |
|            | 4[9x7'']       | £665  |
|            | 16x12" 3[6x4"] | £665  |
|            | 16x12" 2[7x6]  | £665  |
| 28x20''    | 24x16''        | £570  |
|            |                |       |

| 30x20'' | 24x14''             | £599  |
|---------|---------------------|-------|
|         | 26x16''             | £610  |
|         |                     |       |
|         | *Collections:       |       |
|         | 4 [12x7"]           | £920  |
|         | 16x16" 2[8x7]       | £920  |
| 30x24"  | 24x18"              | £665  |
|         |                     |       |
|         | *Collections:       |       |
|         | 27x14" 4[6x6"]      | £1000 |
|         | 15.5 x 11.5 5[7x5"] | £1000 |
| 34x24"  | 30x20"              | £690  |

\*Please find below the mount templates for each offered rectangular collection