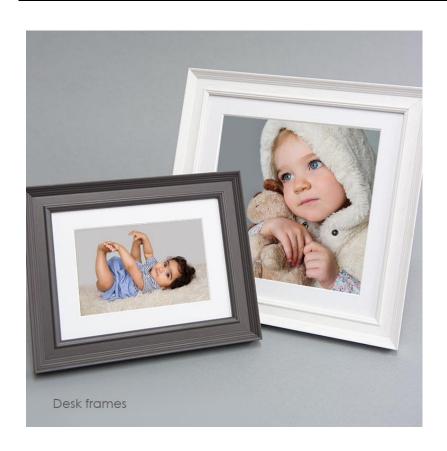

## Desk frames - Farrow Narrow

Our Farrow Narrow range offers a petit desk frame which matches the colour and style of our wall frame but has half the width of 15mm wide and a 1inch mount. Desk frames can only be purchased with a wall hanging frame.