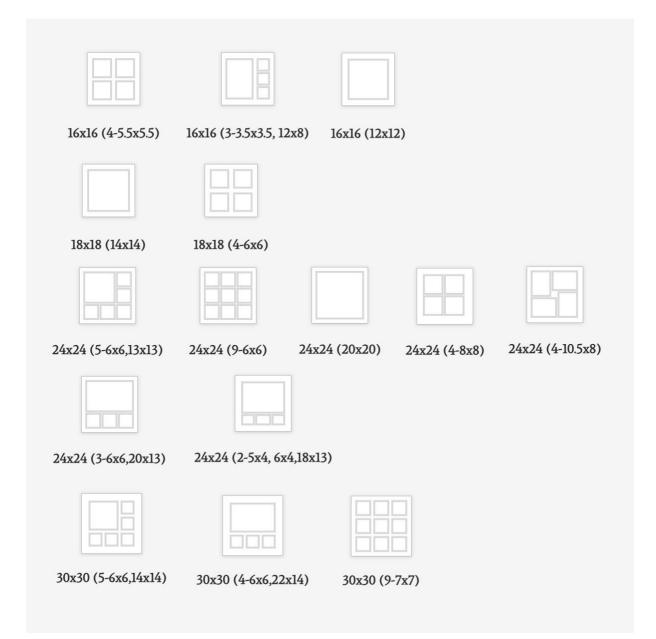

| Glass Size | Images size         | Price |
|------------|---------------------|-------|
|            |                     |       |
| 12x12"     | 8x8"                | £285  |
| 14x14"     |                     |       |
|            | 10x10"              | £320  |
| 16x16"     | 12x12"              | £380  |
|            | *Collection:        | £380  |
|            | 4 [5.5x5.5]         | £380  |
|            |                     | 1000  |
|            | 12x8" 3[3.5x3.5"]   |       |
| 18x18''    | 14x14               | £425  |
| 20x20''    | 16x16"              | £460  |
| ZOAZO      | TOXTO               | 2-100 |
|            | *Collection:        |       |
|            | 4[7x7"]             | £575  |
|            | .[,,,,,]            |       |
| 24x24"     | 20x20''             | £575  |
|            |                     |       |
|            | *Collection:        |       |
|            | 13x13" 5[6x6"]      | £690  |
|            | 9[6x6'']            | £690  |
|            | 4[8x8'']            | £715  |
|            | 4[10.5x8"]          | £725  |
|            | 20x13" 3[6x6"]      | £725  |
|            | 18x13, 2[5x4"], 6x4 | £725  |
|            |                     |       |
| 28x28''    | 24x24''             | £750  |
|            |                     |       |
| 30x30''    | *Collection:        |       |
|            | 14x14 5[6x6"]       | £1000 |
|            | 22x14" 4[6x6]       | £1000 |
|            | 9[7x7"]             | £1000 |
| 34v34"     | 30v30"              | £840  |
| 34x34"     | 30x30"              | 038£  |
| 40x40''    | 36x36"              | £920  |

<sup>\*</sup>Please find below the mount templates for each offered square collection

| Glass Size | Images size    | Price |
|------------|----------------|-------|
|            |                |       |
| 11x8''     | 7x5''          | £255  |
| 12x10''    | 8x6"           | £265  |
| 14x11"     | 10x7"          | £299  |
| 14x12"     | 10x8"          | £310  |
| 16x12"     | 12x8"          | £320  |
| 18x12"     | 14x8"          | £345  |
| 20x16''    | 14x10''        | £435  |
|            | 16x12"         | £460  |
|            |                |       |
|            | *Collection:   |       |
|            | 4[7x5'']       | £520  |
| 24x16"     | 18x10"         | £490  |
| 24x20"     | 20x16"         | £540  |
|            |                |       |
|            | *Collection:   |       |
|            | 4[9x7'']       | £665  |
|            | 16x12" 3[6x4"] | £665  |
|            | 16x12" 2[7x6]  | £665  |
| 28x20''    | 24x16"         | £570  |
|            |                |       |

\*Please find below the mount templates for each offered rectangular collection