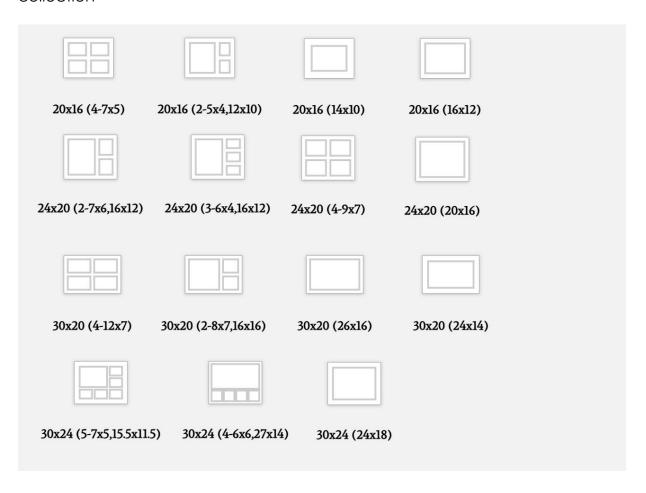

<sup>\*</sup>Please find below the mount templates for each offered square collection

| Glass Size | Images size    | Price |
|------------|----------------|-------|
|            |                |       |
| 11x8''     | 7x5''          | £255  |
| 12x10''    | 8x6"           | £265  |
| 14x11"     | 10x7"          | £299  |
| 14x12"     | 10x8"          | £310  |
| 16x12"     | 12x8"          | £320  |
| 18x12"     | 14x8"          | £345  |
| 20x16''    | 14x10''        | £435  |
|            | 16x12"         | £460  |
|            |                |       |
|            | *Collection:   |       |
|            | 4[7x5'']       | £520  |
| 24x16"     | 18x10"         | £490  |
| 24x20"     | 20x16"         | £540  |
|            |                |       |
|            | *Collection:   |       |
|            | 4[9x7'']       | £665  |
|            | 16x12" 3[6x4"] | £665  |
|            | 16x12" 2[7x6]  | £665  |
| 28x20''    | 24x16"         | £570  |
|            |                |       |

| 30x20'' | 24x14''             | £599  |
|---------|---------------------|-------|
|         | 26x16''             | £610  |
|         |                     |       |
|         | *Collections:       |       |
|         | 4 [12x7"]           | £920  |
|         | 16x16" 2[8x7]       | £920  |
| 30x24"  | 24x18"              | £665  |
|         |                     |       |
|         | *Collections:       |       |
|         | 27x14" 4[6x6"]      | £1000 |
|         | 15.5 x 11.5 5[7x5"] | £1000 |
| 34x24"  | 30x20"              | £690  |

\*Please find below the mount templates for each offered rectangular collection