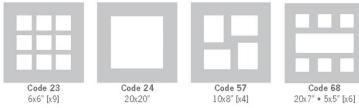

|         | 16x12"              | £460  |
|---------|---------------------|-------|
| 20x20'' | 12x12"              | £460  |
|         |                     |       |
|         | Collection:         |       |
|         | 6x6" [x4]           | £550  |
|         | 8x6" [x4]           | £550  |
| 24x20'' | 16x12"              | £520  |
|         | 18x12"              | £530  |
|         | 20x16"              | £550  |
|         | Collections:        |       |
|         | 6x6" [x2] 9x6" [x2] | £660  |
| 24x24"  | 16x16"              | £570  |
|         |                     |       |
|         | Collections:        | £690  |
|         | 5x5" [x9]           | £725  |
|         | 16x12" 5x5" [x3]    | £725  |
|         | 8x6" [x4]           |       |
| 27x23"  | 20x16               | £690  |
|         |                     | 2010  |
|         | Collection:         | £860  |
| 07,071  | 15x10" 4x4" [x6]    | 0750  |
| 27x27'' | 20x20               | £750  |
|         | Collection:         |       |
|         | 6x6" [x9]           | £1000 |
|         | 10x8" [x4]          | £1000 |
|         | 20x7"5x5" [x6]      | £1100 |
|         |                     |       |
| 32x28"  | 24x20"              | £820  |
|         |                     |       |
|         | Collection:         |       |
|         | 18x12" 5x5" [x6]    | £1150 |
| 37x15"  | Collection:         |       |
|         | 8x8" [x3]           | £920  |
|         | 10x8" [x3]          | £920  |

<sup>\*</sup>Once you have placed your order, Natasha will confirm by emailing you a mock-up of your order which needs

<sup>\*</sup>Order usually takes around 2-3 weeks to produce.

<sup>\*</sup>Please find below the mount templates for each offered collection