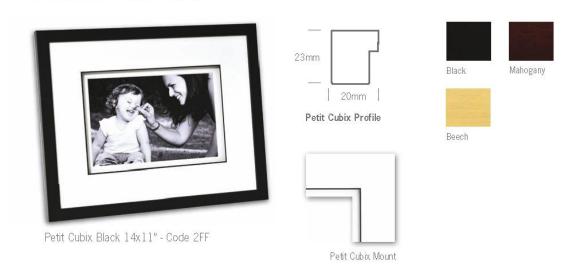

## **Desk frames - Cubix**

Our Cubix frames offer a petit desk frame which matches the colour and style of a wall hanging frame but has a 2cm width.

| Glass Size | Images size     | Price |
|------------|-----------------|-------|
| 10x8"      | 7x5" / 7.5 x 5" | £207  |
| 14x11"     | 8x6"            | £240  |
|            | 9x6"            | £250  |

### PETIT CUBIX