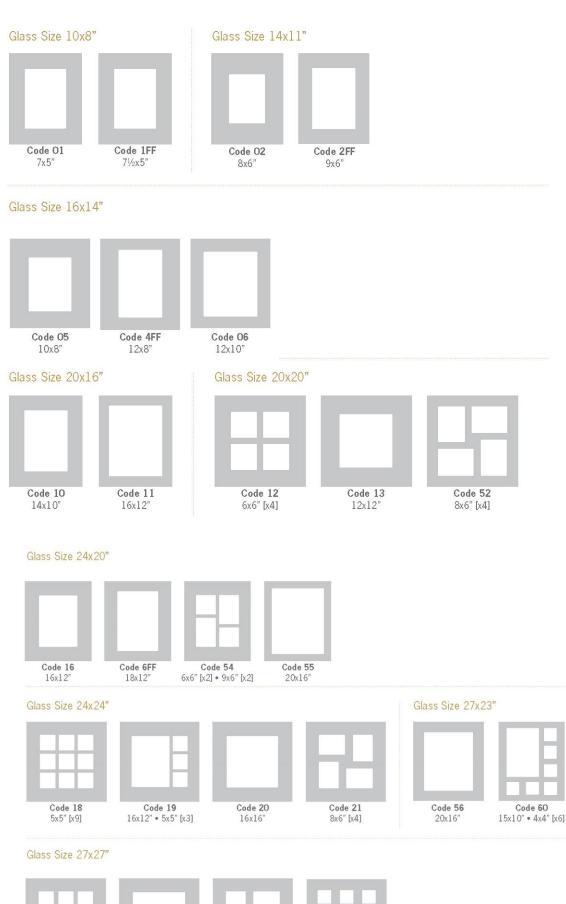

# Wall frames- Cubix

| Glass Size | Images size              | Price                |
|------------|--------------------------|----------------------|
| 16x14"     | 10x8"<br>12x8"<br>12x10" | £355<br>£370<br>£375 |
| 20x16"     | 14x10"                   | £435                 |

|         | 16x12"              | £460  |
|---------|---------------------|-------|
| 20x20'' | 12x12"              | £460  |
|         |                     |       |
|         | Collection:         |       |
|         | 6x6" [x4]           | £550  |
|         | 8x6" [x4]           | £550  |
| 24x20'' | 16x12"              | £520  |
|         | 18x12"              | £530  |
|         | 20x16"              | £550  |
|         | Collections:        |       |
|         | 6x6" [x2] 9x6" [x2] | £660  |
| 24x24"  | 16x16"              | £570  |
|         |                     |       |
|         | Collections:        | £690  |
|         | 5x5" [x9]           | £725  |
|         | 16x12" 5x5" [x3]    | £725  |
|         | 8x6" [x4]           |       |
| 27x23"  | 20x16               | £690  |
|         |                     | 2010  |
|         | Collection:         | £860  |
| 07,071  | 15x10" 4x4" [x6]    | 0750  |
| 27x27'' | 20x20               | £750  |
|         | Collection:         |       |
|         | 6x6" [x9]           | £1000 |
|         | 10x8" [x4]          | £1000 |
|         | 20x7"5x5" [x6]      | £1100 |
|         |                     |       |
| 32x28"  | 24x20"              | £820  |
|         |                     |       |
|         | Collection:         |       |
|         | 18x12" 5x5" [x6]    | £1150 |
| 37x15"  | Collection:         |       |
|         | 8x8" [x3]           | £920  |
|         | 10x8" [x3]          | £920  |

<sup>\*</sup>Once you have placed your order, Natasha will confirm by emailing you a mock-up of your order which needs

<sup>\*</sup>Order usually takes around 2-3 weeks to produce.

<sup>\*</sup>Please find below the mount templates for each offered collection