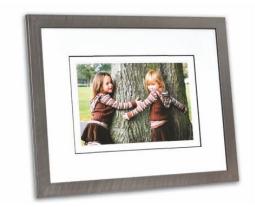

# <u>Desk frames – Argento II</u>

Our Argento II frames offer a petit desk frame which matches the colour and style of a wall hanging frame but has a 23mm width.

| Glass Size | Images size     | Price |
|------------|-----------------|-------|
| 10x8"      | 7x5" / 7.5 x 5" | £207  |
| 14x11"     | 8x6"            | £240  |
|            | 9x6''           | £250  |

#### PETIT ARGENTO

Petit Argento Pewter 14x11" - Code 2FF