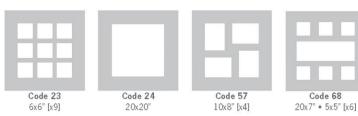

|         | 12x10"                          | £375          |
|---------|---------------------------------|---------------|
| 20x16"  | 14x10"                          | £435          |
|         | 16x12"                          | £460          |
| 20x20'' | 12x12"                          | £460          |
|         |                                 |               |
|         | Collection:                     |               |
|         | 6x6" [x4]                       | £550          |
|         | 8x6" [x4]                       | £550          |
| 24x20'' | 16x12"                          | £520          |
|         | 18x12"                          | £530          |
|         | 20x16"                          | £550          |
|         | Collections:                    |               |
|         | 6x6" [x2] 9x6" [x2]             | £660          |
|         | 000 [00] 700 [00]               | 2000          |
| 24x24'' | 16x16"                          | £570          |
|         | -                               |               |
|         |                                 |               |
|         | Collections:                    | £690          |
|         | 5x5'' [x9]                      | £725          |
|         | 16x12" 5x5" [x3]                | £725          |
|         | 8x6" [x4]                       |               |
| 27x23"  | 20x16                           | £690          |
|         | Collection:                     | £860          |
|         | 15x10" 4x4" [x6]                | *OOO          |
| 27x27'' | 20x20                           | £750          |
|         | 20/20                           | - w/ 00       |
|         | Collection:                     |               |
|         | 6x6" [x9]                       | £1000         |
|         | 10x8" [x4]                      | £1000         |
|         | 20x7"5x5" [x6]                  | £1100         |
|         |                                 |               |
| 00.000  | 0.4.00                          | 2000          |
| 32x28"  | 24x20''                         | £820          |
|         | Collections                     |               |
|         | Collection:                     | £1150         |
| 37x15"  | 18x12" 5x5" [x6]<br>Collection: | w1100         |
| 0/ / 10 | 8x8" [x3]                       | £920          |
|         | 10x8" [x3]                      | £920          |
|         | 10/10 [/10]                     | ~/ <u>∠</u> ∪ |