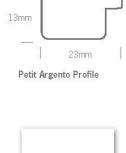

# <u>Desk frames – Argento II</u>

Our Argento II frames offer a petit desk frame which matches the colour and style of a wall hanging frame but has a 23mm width.

| Glass Size | Images size     | Price |
|------------|-----------------|-------|
| 10x8"      | 7x5" / 7.5 x 5" | £207  |
| 14x11"     | 8x6"            | £240  |
|            | 9x6''           | £250  |