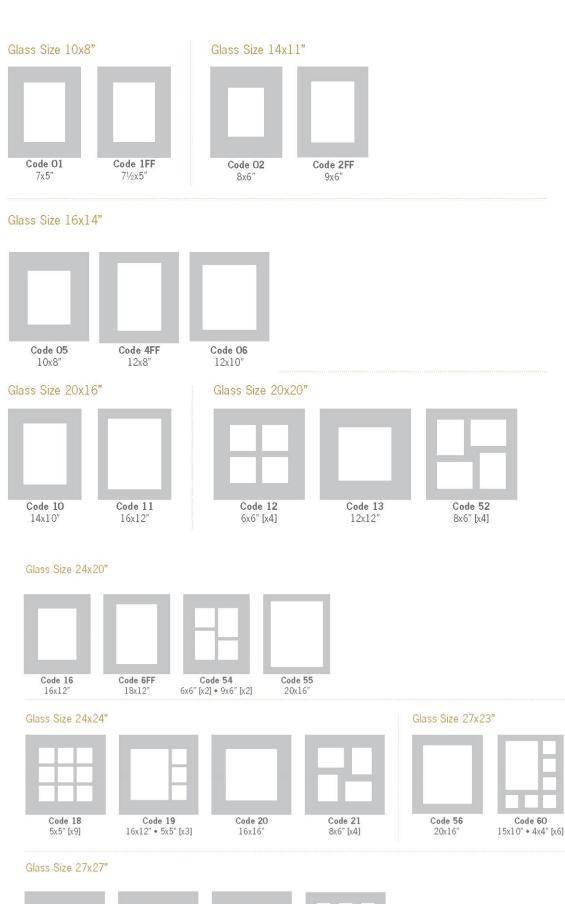

# <u>Desk frames – Argento II</u>

Our Argento II frames offer a petit desk frame which matches the colour and style of a wall hanging frame but has a 23mm width.

| Glass Size | Images size     | Price |
|------------|-----------------|-------|
| 10x8"      | 7x5" / 7.5 x 5" | £207  |
| 14x11"     | 8x6"            | £240  |
|            | 9x6''           | £250  |

#### PETIT ARGENTO

Petit Argento Pewter 14x11" - Code 2FF

## Wall frames

| Glass Size | Images size | Price |  |
|------------|-------------|-------|--|
|            |             |       |  |
| 16x14"     | 10x8"       | £355  |  |
|            | 12x8''      | £370  |  |

|         | 12x10"                          | £375          |
|---------|---------------------------------|---------------|
| 20x16"  | 14x10"                          | £435          |
|         | 16x12"                          | £460          |
| 20x20'' | 12x12"                          | £460          |
|         |                                 |               |
|         | Collection:                     |               |
|         | 6x6" [x4]                       | £550          |
|         | 8x6" [x4]                       | £550          |
| 24x20'' | 16x12"                          | £520          |
|         | 18x12"                          | £530          |
|         | 20x16"                          | £550          |
|         | Collections:                    |               |
|         | 6x6" [x2] 9x6" [x2]             | £660          |
|         | 000 [00] 700 [00]               | 2000          |
| 24x24'' | 16x16"                          | £570          |
|         | -                               |               |
|         |                                 |               |
|         | Collections:                    | £690          |
|         | 5x5'' [x9]                      | £725          |
|         | 16x12" 5x5" [x3]                | £725          |
|         | 8x6" [x4]                       |               |
| 27x23"  | 20x16                           | £690          |
|         | Collection:                     | £860          |
|         | 15x10" 4x4" [x6]                | *OOO          |
| 27x27'' | 20x20                           | £750          |
|         | 20/20                           | - w/ 00       |
|         | Collection:                     |               |
|         | 6x6" [x9]                       | £1000         |
|         | 10x8" [x4]                      | £1000         |
|         | 20x7"5x5" [x6]                  | £1100         |
|         |                                 |               |
| 00.000  | 0.4.00                          | 2000          |
| 32x28"  | 24x20''                         | £820          |
|         | Collections                     |               |
|         | Collection:                     | £1150         |
| 37x15"  | 18x12" 5x5" [x6]<br>Collection: | w1100         |
| 0/ / 10 | 8x8" [x3]                       | £920          |
|         | 10x8" [x3]                      | £920          |
|         | 10/10 [/10]                     | ~/ <u>∠</u> ∪ |